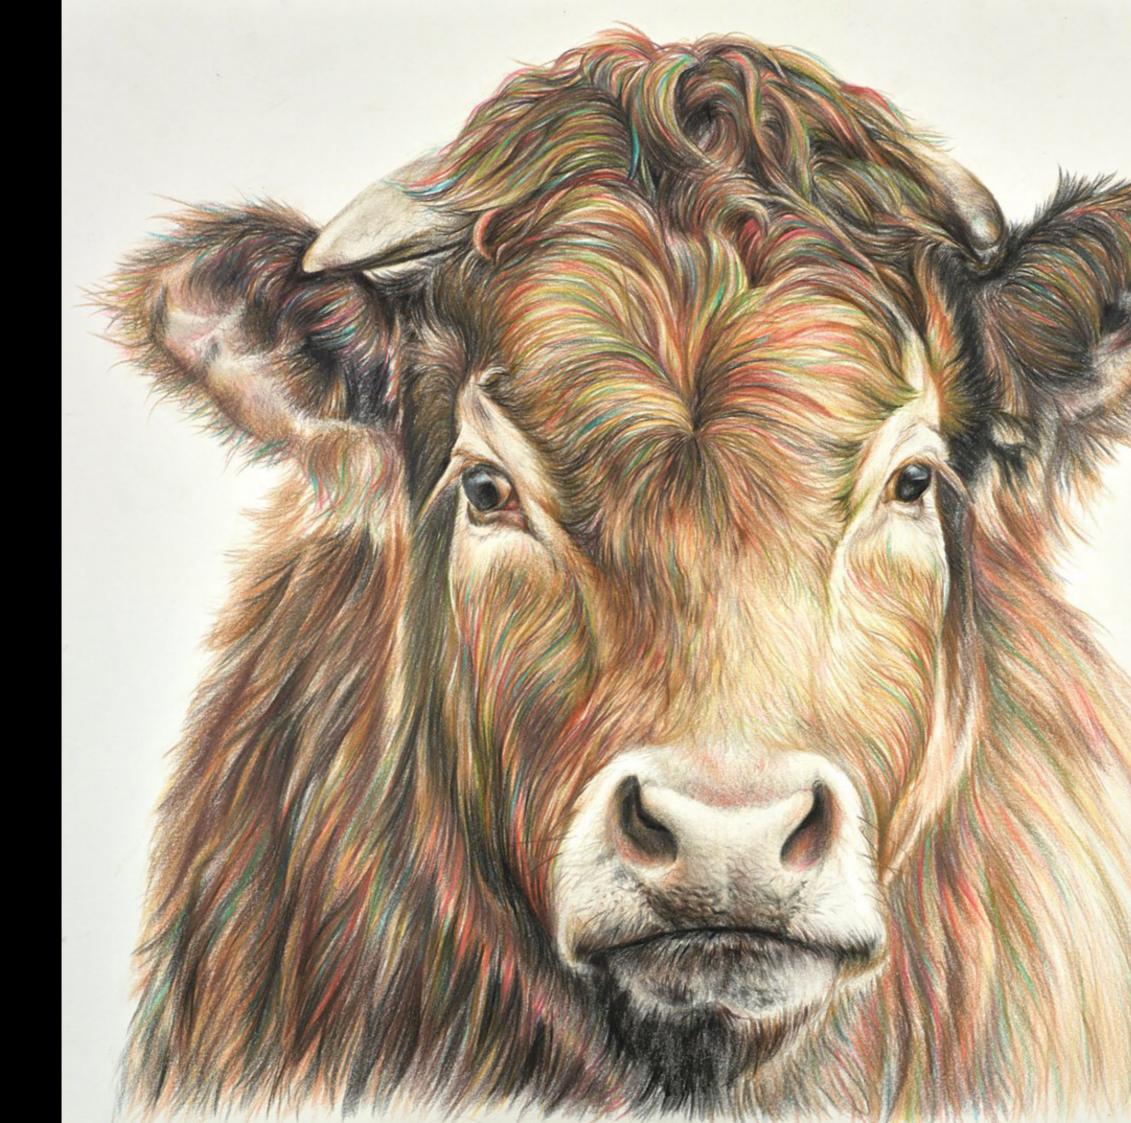

Highland Hero Study Original Drawing on Mounted Paper Artwork Size: 14 x 11" £1,550