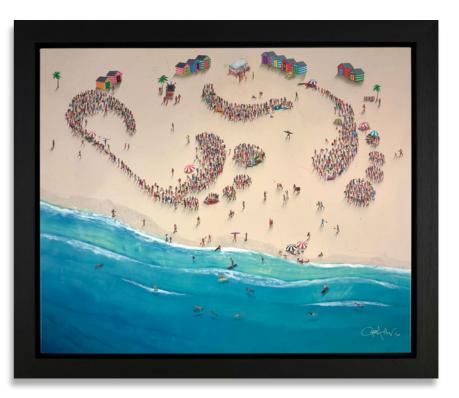

### SHOW STOPPING TRIBUTES TO THE JOY OF SUNSHINE, **COLOUR AND TOGETHERNESS**

The high impact artworks of Craig Alan are about more than form, colour, style or genre. They are about the importance of belonging. His unique and powerful vision combined with his accessible subject matter has won him huge international recognition, and his work has become some of the most sought after in the UK.

#### GO WITH THE FLOW

Craig's two new limited editions are a vibrant and uplifting celebration of joie de vivre. Brimming with colour and creativity, they are beautifully hand embellished, giving them great vibrancy and a highly textured surface, and rendering each one a unique collector's item.

Jump in Line Original Mixed Media Artwork Size: 36 x 36" £8,500

SOLITAIRE