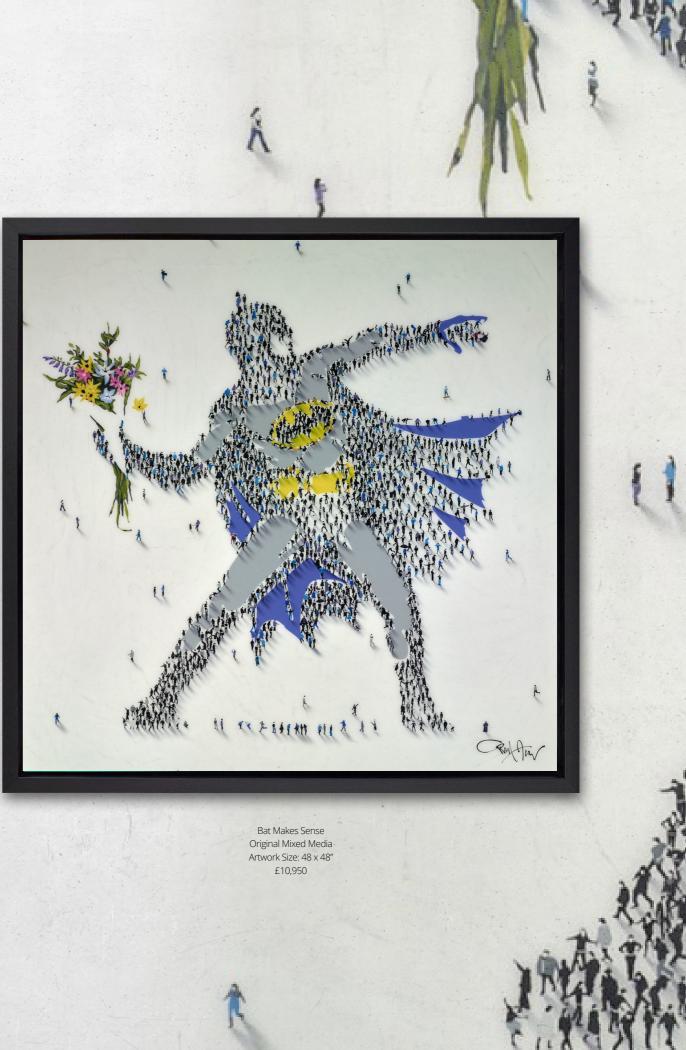

## CRAIGALAN

Better Together Embellished Box Canvas Edition of 150 Artwork Size: 34 x 28" £1,495

### SHOW STOPPING TRIBUTES TO THE JOY OF SUNSHINE, **COLOUR AND TOGETHERNESS**

The high impact artworks of Craig Alan are about more than form, colour, style or genre. They are about the importance of belonging. His unique and powerful vision combined with his accessible subject matter has won him huge international recognition, and his work has become some of the most sought after in the UK.

#### GO WITH THE FLOW

Craig's two new limited editions are a vibrant and uplifting celebration of joie de vivre. Brimming with colour and creativity, they are beautifully hand embellished, giving them great vibrancy and a highly textured surface, and rendering each one a unique collector's item.