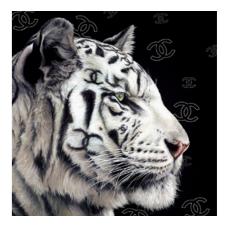

# HAYLEY**GOODHEAD**

Catwalk Couture Limited Edition of 195 Artwork Size: 28 x 20" £595

### A CHIC CHANEL-INSPIRED COLLECTABLE EDITION FROM THE ART WORLD'S FAVOURITE FASHIONISTA.

Alongside a passion for wildlife, Hayley is inspired by popular culture, the style of the fashion world, and in her latest fabulous piece, the cult of the bigname designer brand. Once again, her appealing realistic style has combined with her imagination, humour and mastery of the unexpected to create a fabulously understated celebration of the beauty of wildlife and the beauty of fashion in a superb piece of on trend artwork.