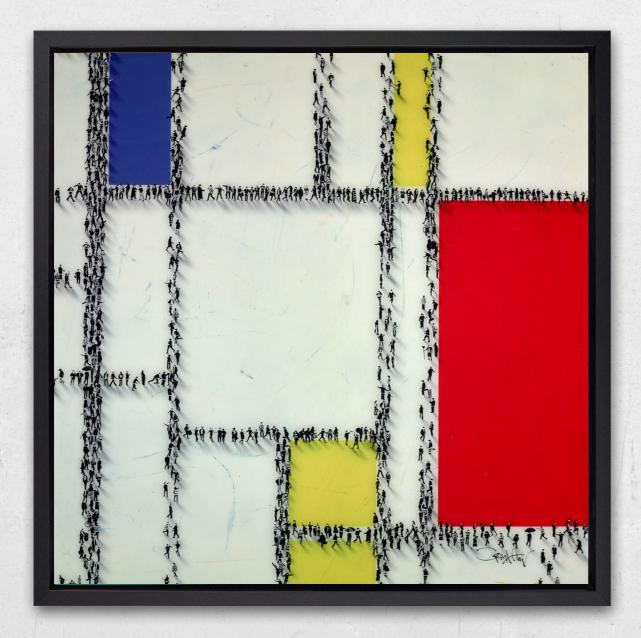

## CRAIGALAN

Better Together Embellished Box Canvas Edition of 150 Artwork Size: 34 x 28" £1,495

### SHOW STOPPING TRIBUTES TO THE JOY OF SUNSHINE, **COLOUR AND TOGETHERNESS**

The high impact artworks of Craig Alan are about more than form, colour, style or genre. They are about the importance of belonging. His unique and powerful vision combined with his accessible subject matter has won him huge international recognition, and his work has become some of the most sought after in the UK.

#### GO WITH THE FLOW

Craig's two new limited editions are a vibrant and uplifting celebration of joie de vivre. Brimming with colour and creativity, they are beautifully hand embellished, giving them great vibrancy and a highly textured surface, and rendering each one a unique collector's item.