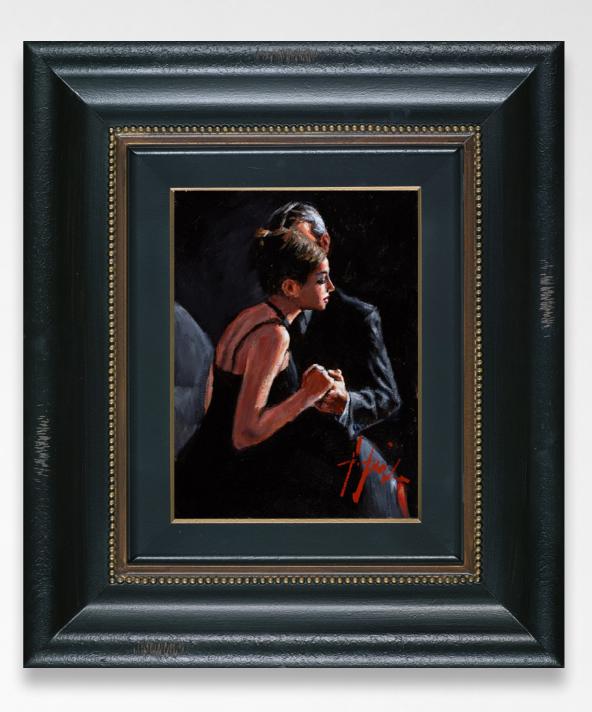

### A SPELLBINDING NEW SOLO STUDY FROM ONE OF THE WORLD'S FOREMOST FIGURATIVE ARTISTS.

Solitaire is a restful piece; an intimate solo study which draws the viewer into an atmospheric and beautifully rendered moment of calm. It features a sultry beauty relaxing over a game of cards and a glass of wine, a modern woman who is content to spend an evening in her own company – and ours.

The warmth and humanity of Fabian's female figures is as central to his images as their beauty and seductiveness. His unusual past gave him an understanding of women and a closeness to the reality of his subjects that sets him apart from other artists who might paint such characters from a greater distance.

The Proposal Original Painting on Stratched Canvas Artwork Size: 9 x 12" £11,950