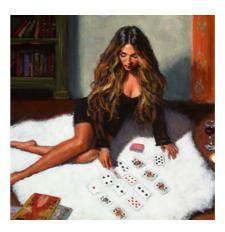

Jump in Line Original Mixed Media Artwork Size: 36 x 36" £8,500

SOLITAIRE

### A SPELLBINDING NEW SOLO STUDY FROM ONE OF THE WORLD'S FOREMOST FIGURATIVE ARTISTS.

Solitaire is a restful piece; an intimate solo study which draws the viewer into an atmospheric and beautifully rendered moment of calm. It features a sultry beauty relaxing over a game of cards and a glass of wine, a modern woman who is content to spend an evening in her own company – and ours.

The warmth and humanity of Fabian's female figures is as central to his images as their beauty and seductiveness. His unusual past gave him an understanding of women and a closeness to the reality of his subjects that sets him apart from other artists who might paint such characters from a greater distance.