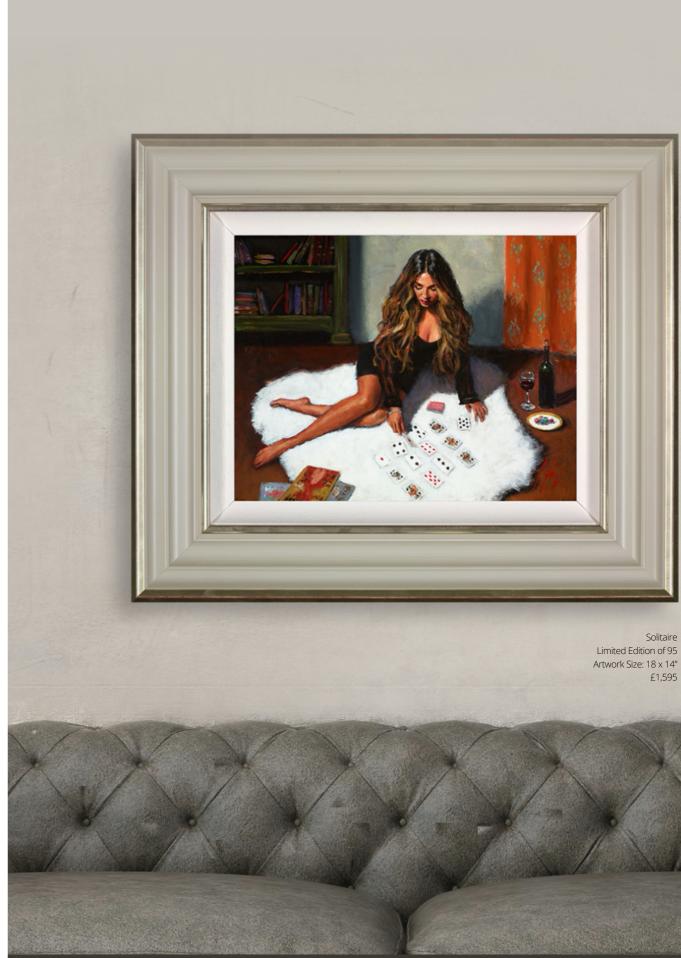

Jump in Line Original Mixed Media Artwork Size: 36 x 36" £8,500

SOLITAIRE

### A SPELLBINDING NEW SOLO STUDY FROM ONE OF THE WORLD'S FOREMOST FIGURATIVE ARTISTS.

Solitaire is a restful piece; an intimate solo study which draws the viewer into an atmospheric and beautifully rendered moment of calm. It features a sultry beauty relaxing over a game of cards and a glass of wine, a modern woman who is content to spend an evening in her own company – and ours.