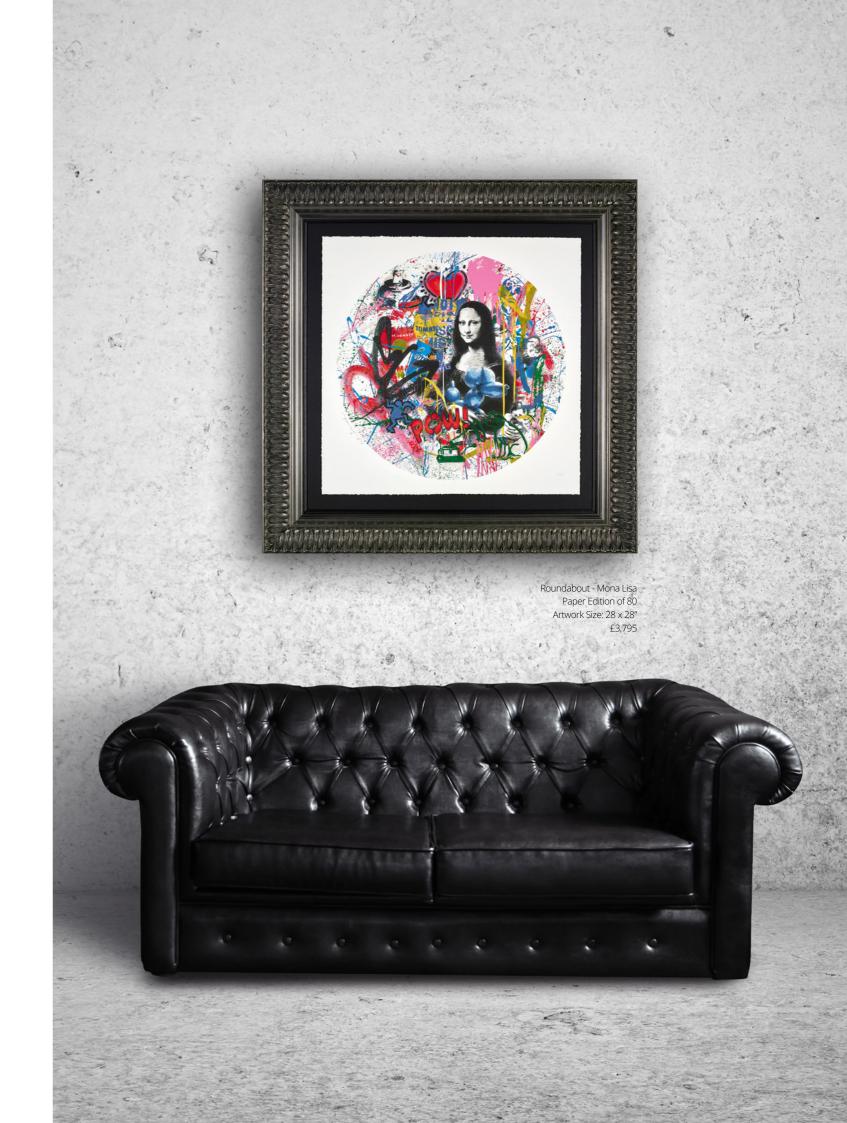

#### **ROUNDABOUT - MONA LISA**

### IT'S TIME TO FORGET WHAT YOU KNOW AND EMBRACE THE UNEXPECTED.

Mr Brainwash has appropriated many familiar cultural symbols over the years, taking people, places, images, logos and more and setting them in an irreverent new context. The message is suddenly completely new as he challenges our assumptions about the nature of art in with his entertaining and colourful homages to the classic, the contemporary and the chaotic. This exclusive new edition shrugs off the traditional straight lines and right angles with a high impact circular image which takes Leonardo's Mona Lisa into a brave new world! While the subject highlights that art is an ever-shifting concept, the circle, symbol of continuity, reminds us that what goes around comes around.